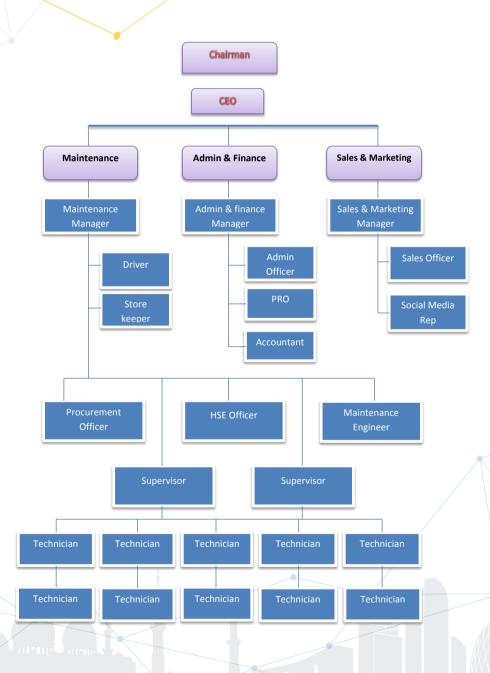

- Dubai

Asteco Property Management

Inchcape Shipping Services - Dubai

Al Hossoun Group

BSS Technologies - Dubai

AL QUDS SPECIALIZED DENTAL CENTRE

Elite Agro LLC

Kristy Beauty Center

Universal Voltas

Compaign Facilities

Safwa Marine

Global Development Group (GDG)

Care Firt Medical Center

Sama Al Emirates

Al Wahda Jiu - Jitsu Acadmy

Shaheen Super market

YAS Holding





### **HEALTH, SAFETY, ENVIRONMENT, QUALITY**

Home and away believes that HSEQ systems hands in making unbeatable combination to enhance business performance and social responsibility.

Home and away consider health, safety, and environmental protection.

Home and away will ensure that all employees and sub-contractors perform their duties according to this HSEQ policy.





### **\*\* ORGANIZATIONAL CHART**





#### **RECENT PROJECTS**

- Projects with ADNP MEP & Civil work
- Projects with ADCP MEP & CIVIL work
- Projects, Al Nasser Group Civil work
- Villa renovation, Al Masaood Civil work
- Office Fit-out (Manzil Healthcare) Fit out & décor
- Clinic Fit-out(Innovative Solutions) MEP work
- Office Fit-out (Amer care) MEP & Civil work
- Beauty Salon fit-out (Pink me up Beauty salon)- decor
- Pharmacy Fit Out (Universal Pharmacy) Fit out work
- Al Rashdi Villa Renovation- complete house modification
- Al Falah Villa Renovation- complete house modification
- Al Manzil Health Care- Fit out and décor
- Al Bakr Law Office Fit out and décor
- Olgoonik Global Security Security & Maintenance upgrade
- Full office renovation for Al Ain Foods and Beverages AGTHIA
- Al Falah interior decor villa
- Al Re